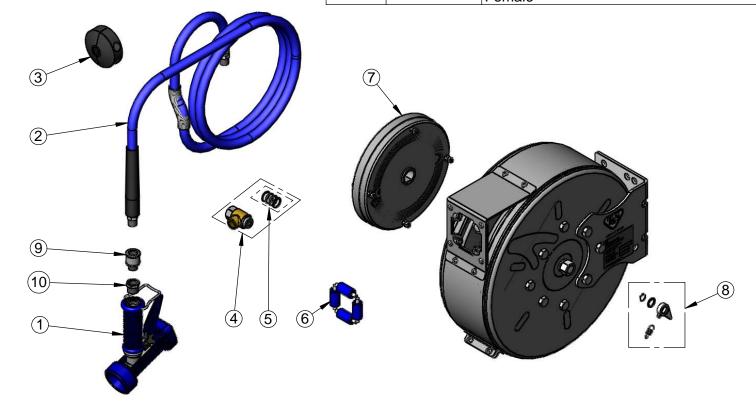

| ITEM<br>NO. | SALES NO.  | DESCRIPTION                                  |
|-------------|------------|----------------------------------------------|
| 1           | MV-2516-24 | Rear Trigger Gun, 5/16" Orifice              |
| 2           | 014943-45  | 3/8" x 30' Hose Replacement Kit              |
| 3           | 014949-45  | Hose Stop Repair Kit                         |
| 4           | 014946-45  | 3/8" Swivel Repair Kit                       |
| 5           | 014948-45  | O-Ring Replacement Kit                       |
| 6           | 014936-45  | Roller Replacement Kit                       |
| 7           | 014933-45  | Small Stainless Steel Spring                 |
| 8           | 014940-45  | Ratchet Repair Kit                           |
| 9           | 019652-40  | 3/8" NPT Live Swivel                         |
| 10          | 001359-40  | Hex Bushing, 1/2" NPT Male x 3/8" NPT Female |